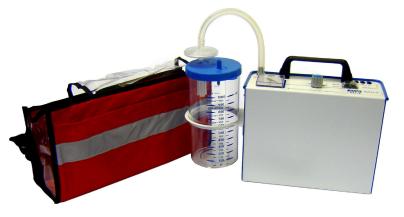

### **SAM 420LX**

The SAM 420LX is a portable Medium Flow, High Vacuum suction unit ideal for outpatient and Community Use.

The SAM 420LX can be run from mains power or from an internal rechargeable battery and comes complete with its own carry case and charger.

As standard, the SAM 420LX incorporates an autoclaveable 1000cc collection vessel with overflow valve.

Each unit is supplied with;

- \* Liquid collection vessel with overflow valve system
- \* Silicone tubes (autoclavable) + conical connectors
- \* 2 x antibacterial filter (single patient use)
- \* Carry case and charger